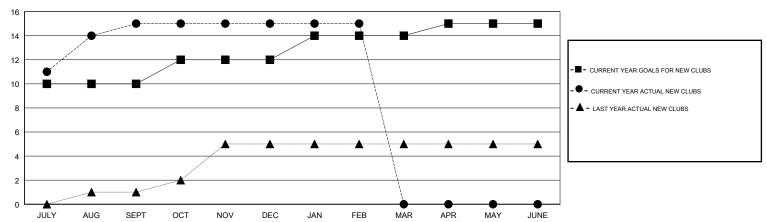

## **LOCATION REP OF BANGLADESH**

**GMT CA** 

|               | Club          | s         |               | Members  RESULTS FOR 2017-2018 |                           |                         |                                              |  |
|---------------|---------------|-----------|---------------|--------------------------------|---------------------------|-------------------------|----------------------------------------------|--|
|               | RESULTS FOR   | 2017-2018 |               |                                |                           |                         |                                              |  |
| QUARTER       | NEW CLUB GOAL | NEW CLUBS | DROPPED CLUBS | QUARTER                        | MEMBER GROWTH NET<br>GOAL | MEMBER GROWTH<br>ACTUAL | DROPPED MEMBERS ACTUAL (including transfers) |  |
| JULY/AUG/SEPT | 10            | 15        | 1             | JULY/AUG/SEPT                  | 225                       | 355                     | 84                                           |  |
| OCT/NOV/DEC   | 2             | 0         | 18            | OCT/NOV/DEC                    | 90                        | 125                     | 317                                          |  |
| JAN/FEB/MAR   | 2             | 0         | 0             | JAN/FEB/MAR                    | 45                        | 87                      | 11                                           |  |
| APR/MAY/JUNE  | 1             | 0         | 0             | APR/MAY/JUNE                   | 40                        | 0                       | 0                                            |  |