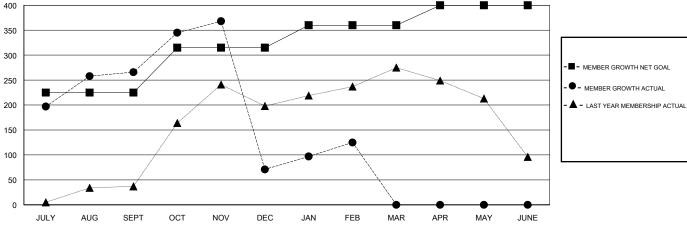

## **LOCATION REP OF BANGLADESH**

**GMT CA** 

|               | Club          | s         |               | Members  RESULTS FOR 2017-2018 |                           |                         |                                              |  |
|---------------|---------------|-----------|---------------|--------------------------------|---------------------------|-------------------------|----------------------------------------------|--|
|               | RESULTS FOR   | 2017-2018 |               |                                |                           |                         |                                              |  |
| QUARTER       | NEW CLUB GOAL | NEW CLUBS | DROPPED CLUBS | QUARTER                        | MEMBER GROWTH NET<br>GOAL | MEMBER GROWTH<br>ACTUAL | DROPPED MEMBERS ACTUAL (including transfers) |  |
| JULY/AUG/SEPT | 10            | 15        | 1             | JULY/AUG/SEPT                  | 225                       | 355                     | 84                                           |  |
| OCT/NOV/DEC   | 2             | 0         | 18            | OCT/NOV/DEC                    | 90                        | 125                     | 317                                          |  |
| JAN/FEB/MAR   | 2             | 0         | 0             | JAN/FEB/MAR                    | 45                        | 87                      | 11                                           |  |
| APR/MAY/JUNE  | 1             | 0         | 0             | APR/MAY/JUNE                   | 40                        | 0                       | 0                                            |  |